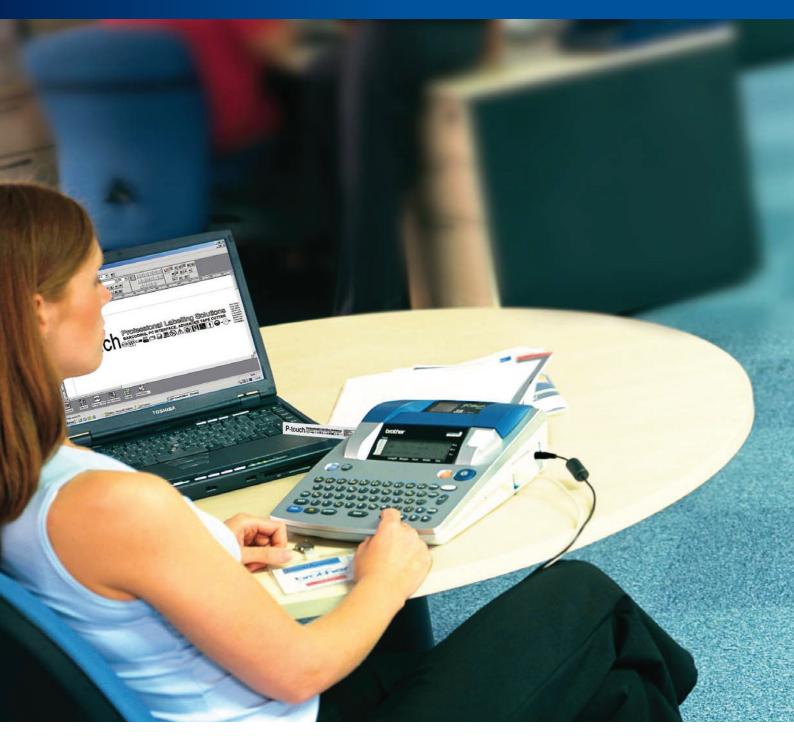

## **PT-3600 Electronic Labeller**

The P-touch 3600 from Brother is an excellent stand alone or PC and Mac compatible electronic labelling machine.

- Easy to use
- Multi-function cutter
- Rotate & print function
- Large semi-graphical LCD display
- USB connection (V1.1)

### Professional labelling made easy

With all the best P-touch printing functions it's the ideal machine to meet your labelling requirements. Special features include the new multi-function cutter which is capable of printing labels consecutively - giving a string of labels that are half-cut and ready to peel easily.

With a print speed of 20mm per second and a print resolution of 360dpi, the P-touch 3600 produces excellent quality professional labels; helping you achieve a better organised working environment.