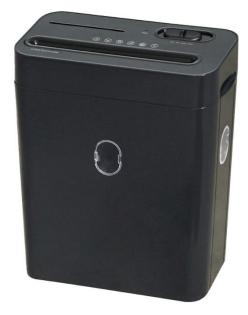

## **GS 6cc Paper Shredder**

Perfect for the home office or the executive at the desk, this powerful little unit will shred up to 72 sheets per minute into a particle cut size of 4 x 36mm giving peace of mind that even the most sensitive documents are dealt with securely.

| Specifications:           | GS 6CC                     |
|---------------------------|----------------------------|
| Sheet capacity:           | 6                          |
| Cut size:                 | Cross cut 4 x 36mm         |
| Shredding speed:          | 72 sheets per minute       |
| Accepts pins and staples: | yes                        |
| Bin volume:               | 11 litre                   |
| Waste bin:                | Easy lift top to empty bin |
| Throat entry:             | 220mm                      |
| Dimensions:               | 350 x 290 x 142mm          |
| Weight:                   | 3.2kg                      |
| Warranty:                 | 24 months                  |