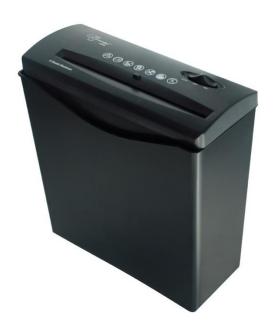

## **GS 6s Paper Shredder**

Perfect for the home office or the executive at the desk, this powerful little unit will shred up to 72 sheets per minute into 7.2mm strips giving peace of mind that your documents are dealt with securely.

## **Specifications:**

| Sheet capacity:           | 6                          |
|---------------------------|----------------------------|
| Cut size:                 | Strip cut 7.2mm            |
| Shredding speed:          | 72 sheets per minute       |
| Accepts pins and staples: | yes                        |
| Bin volume:               | 9.2 litre                  |
| Waste bin:                | Easy lift top to empty bin |
| Throat entry:             | 220mm                      |
| Dimensions:               | 307 x 290 x 132mm          |
| Weight:                   | 1.7kg                      |
| Warranty:                 | 24 months                  |