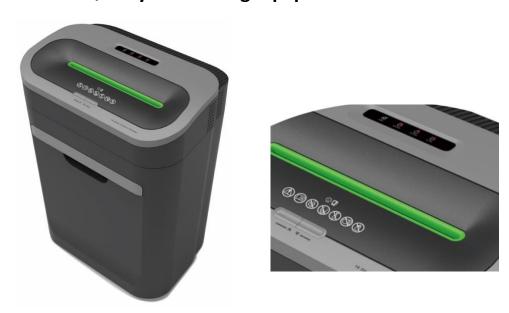

## **GS Pro 160cc Paper Shredder**

Perfect for the medium office, the library quiet shredder is capable of shredding up to 16 sheets at a pass, that's 170 sheets every minute, the particle cut size is 4 x 39mm giving peace of mind that even the most sensitive documents are dealt with securely.

## **Specifications:**

| Sheet capacity:           | 16                    |
|---------------------------|-----------------------|
| Cut size:                 | Cross cut 4 x39mm     |
| Shredding speed:          | 170 sheets per minute |
| Auto reverse:             | Yes                   |
| Accepts pins and staples: | yes                   |
| Bin volume:               | 30 litre              |
| Continuous run time:      | 30 minutes            |
| Mobile on castors:        | Yes                   |
| Throat entry:             | 220mm                 |
| Noise level:              | 62db                  |
| Dimensions:               | 395 x 279 x 550mm     |
| Weight:                   | 17.3kg                |
| Warranty:                 | 24 months             |