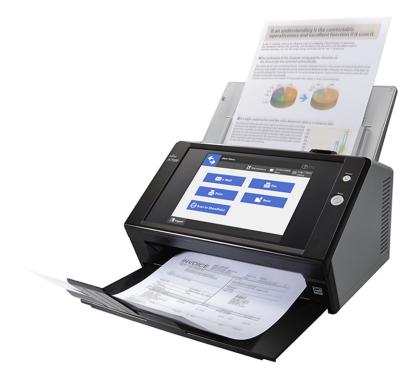

## Fujitsu ScanSnap N7100 A4 Document Scanners FJ3088

The Fujitsu ScanSnap N7100 Network Scanner is a self-contained network scanner that links with your cloud services enabling users to email, save and print documents through a network. With touchscreen and GUI keyboard which minimises operator involvement in the scanning process. The Fujitsu ScanSnap N7100 has a comfortable scanning speed of 20 page-per-minute as well as mixed batch scanning supported of up to A3. The Fujitsu ScanSnap N7100 Network Scanner has Intelligent function support such as Intelligent Index & Crop, Auto Deskew and orientation, Auto Colour and page size detection.

Main Features: Network scanner, 20ppm (40 ipm), A4, True Duplex, scan directly to network PCs, e-mail server. Touchscreen LCD. Space saving design. 1 year warranty RTB.