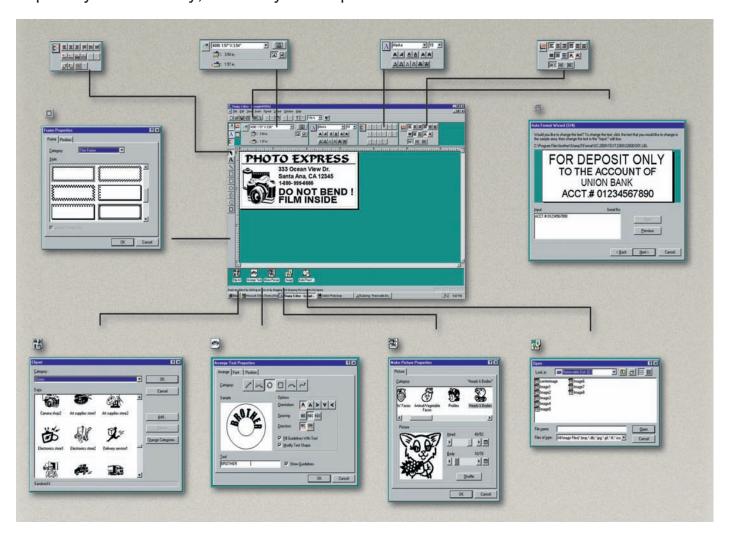

## **Graphics Capability**

Powerful software offers digital photo image support and provides a wide variety of drawing tools to create the most advanced visual effects.

## **Software Performance:**

- Comprehensive graphic capabilities
- Drawing functions (frames, lines and circles)
- Uses all true type fonts in your system
- Layout windows for 11 stamp sizes
- More than 150 stamp templates (auto format function)
- Graphic importation PC (BMP, TIF, JPEG, GIF, ICO, DIB, WMF Files)
- Stamp Express Software for PC (Self Service version)
- Graphic mode
- Circle line alignment function

## Become proficient in Stampcreator®, it's easy to use!

The Stamp Editor program is a powerful and amazingly intuitive software package (included) that provides the tools to help you unleash your creativity on all kinds of stamps.

It contains an easy to use library of clip art, animals, funny pictures, layouts, page formats, plus various graphic effects that can be used on the fonts. For additional creative freedom, graphics from a scanner or digital camera can be imported for added professionalism.

# How to make a stamp

Stampcreator® will enable you to impose images onto rubber stamp surfaces. After you create the image on your computer and insert the text, the rest of the process will take just a few minutes. Ink never touches your fingers...this dry process is absolutely clean.