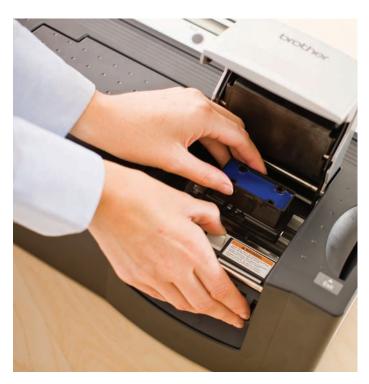

1. Start the Stamp Editor program on your PC and then create any image you wish.

System will instantly transfer the image you have prepared on your computer screen onto a transparent film, which will be loaded automatically from the magazine tray inside. 600 dpi thermal transfer printing will reproduce every detail from your graphics. Open the window and you will

see the film (positive master) for your stamp positioned above the Xenon Flash

2. The Stampcreator® PRO

stamp creation bay above the Xenon flash assembly.

3. Position a blank stamp in the 4. When the door to the stamp creation bay is shut, the Xenon flash is automatically triggered.

5. The surface of the stamp is made of a light sensitive rubber material specially developed for the Brother Stampcreator® PRO System. Light from the Xenon flash causes millions of micropores in the stamp surface to close. Only pores protected by the black printing on the positive master film will remain open.