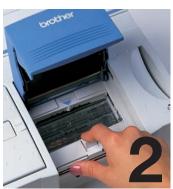

1. Start the Stamp Editor program on your PC and then create any image you wish.

System will instantly transfer the image you have prepared on your computer screen onto a transparent film, which will be loaded automatically from the magazine tray inside. 600 dpi thermal transfer printing will reproduce every detail from your graphics. Open the window and you will

see the film (positive master) for your stamp positioned above the Xenon Flash

2. The Stampcreator® PRO

stamp creation bay above the Xenon flash assembly.

3. Position a blank stamp in the 4. When the door to the stamp creation bay is shut, the Xenon flash is automatically triggered.

5. The surface of the stamp is made of a light sensitive rubber material specially developed for the Brother Stampcreator® PRO System. Light from the Xenon flash causes millions of micropores in the stamp surface to close. Only pores protected by the black printing on the positive master film will remain open.