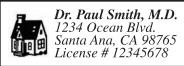

## Personalise a stamp

Perfect stamp for heavy users such as Businesses, Libraries, Schools, Hospitals, Banks, Law Offices, plus Commercial, Industrial and Personal Applications.

- 11 different sizes
- Pre-inked
- More than 150 different pre-formatted designs
- Supports all True Type fonts
- All of the Brother® stamps print in the following ink colors: