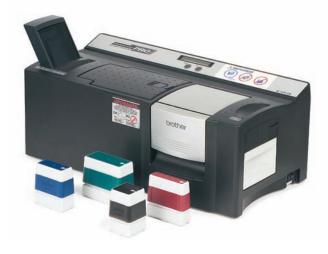

It's just that fast and simple thanks to the Brother® Stampcreator® PRO System. With this innovative system, virtually anything you can put on a computer monitor, can be put on a custom designed, professional pre-inked stamp. Text, graphics, signatures, logos, clip art, photos... with the Stampcreator® PRO System's proprietary 600 dpi technology, virtually anything is possible and everything is reproducible. The Brother® Stampcreator® PRO System is an ideal bonus profit opportunity for anyone in printing, stationery, mailing, copying, office equipment or other stamp-related businesses.

## **Stamp System Includes:**

- SC-2000USB machine
- Draft sheet holder magazine
- Draft set for creation of up to 150 stamps
- 5 stamps
- Software (CD ROM)
- USB cable
- Serial cable
- Printing head cleaning pen
- Instruction manual
- Stamp correction pen