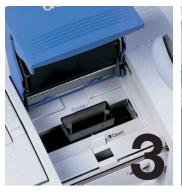

see the film (positive master) for your stamp positioned above the Xenon Flash

2. The Stampcreator® PRO

stamp creation bay above the Xenon flash assembly.

3. Position a blank stamp in the 4. When the door to the stamp creation bay is shut, the Xenon flash is automatically triggered.

5. The surface of the stamp is made of a light sensitive rubber material specially developed for the Brother Stampcreator® PRO System. Light from the Xenon flash causes millions of micropores in the stamp surface to close. Only pores protected by the black printing on the positive master film will remain open.

Assembly.

6. Attaching the stamp handle causes the ink pack embedded in the stamper base to open. Keep the stamp upright for a few minutes for all the ink to absorb. After a brief "Cure Time," the ink is absorbed by the stamp material and will be ready to use. An ID label can be printed in the same way by the Stampcreator® PRO System.