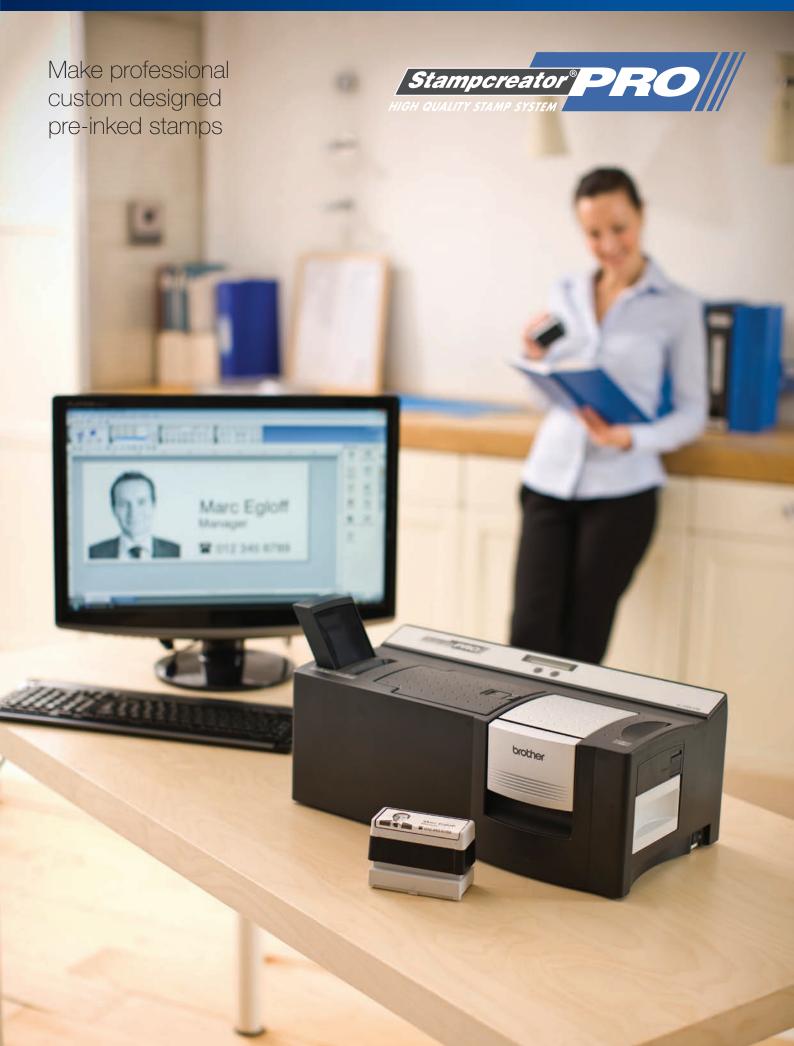

# **Professional Stamp Creation System**

This revolutionary system is a fast and easy way to make stamps... and help increase profits!

- Perfect for starting your own business
- Perfect for quick printers who wish to add "stamps on demand" service
- Perfect for stamp factories who want to maximize "express service" in a minimum of floor space!

# Takes about 3 minutes to make... lasts a long time!

This exclusive commercial system can help create a major profit centre by turning signatures, graphics, text, clip art, photos and logos into pre-inked stamps while your customers wait!

It's just that fast and simple thanks to the Brother® Stampcreator® PRO System. With this innovative system, virtually anything you can put on a computer monitor, can be put on a custom designed, professional pre-inked stamp. Text, graphics, signatures, logos, clip art, photos... with the Stampcreator® PRO System's proprietary 600 dpi technology, virtually anything is possible and everything is reproducible. The Brother® Stampcreator® PRO System is an ideal bonus profit opportunity for anyone in printing, stationery, mailing, copying, office equipment or other stamp-related businesses.

# The most potential for profit, within two square feet in your store!

## Compact & convenient

All you need is a 300x 600mm tabletop space beside your properly equipped PC and you're in business.