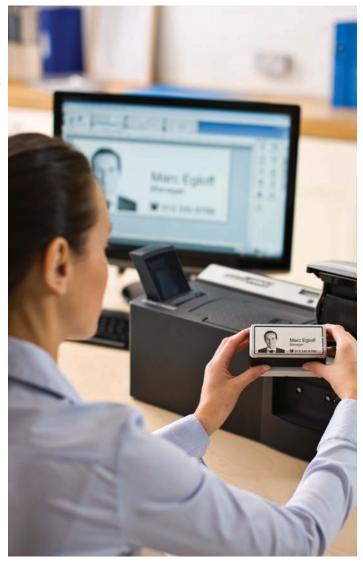

oto image support and provides a wide variety of drawing tools to create the most advanced visual effects.

## **Software Performance:**

- Comprehensive graphic capabilities
- Drawing functions (frames, lines and circles)
- Uses all true type fonts in your system
- Layout windows for 11 stamp sizes
- More than 150 stamp templates (auto format function)
- Graphic importation PC (BMP, TIF, JPEG, GIF, ICO, DIB, WMF Files)
- Stamp Express Software for PC (Self Service version)
- Graphic mode
- Circle line alignment function

## **Hardware Performance:**

- 600 dpi positive master creation
- High quality (600 dpi) ID sticker creation
- Master sheet holder magazine
- High quality Xenon Flash Lamp (Yield 2000 times)
- Easy to operate switches & LCD Display
- Automatic proper stamp size sensors



### PC SYSTEM REQUIREMENTS:

- OS: Windows® 2000 Professional / XP / Vista®1
- Interface: USB port (USB Spec 1.1 or 2.0 protocol) COM port
- (9-pin RS-232C serial port that supports 115,200 bps)
- Hard Drive: Over 70MB of available space 2
- Memory: Windows® 2000 Professional / XP: More than 128MB2 Windows Vista®: More than 512MB 2
- Monitor: SVGA, high color or higher graphics card
- Others: CD-ROM drive, pointing device
  - 1 The computer should meet Microsoft®'s recommendations for the OS installed.
  - 2 Required available space when installing the software with all of the options.

©Microsoft Windows and Windows Vista are registered trademarks of Microsoft Corporation in the United States and/or other countries.



# No Experience Necessary

## Become proficient in Stampcreator®, it