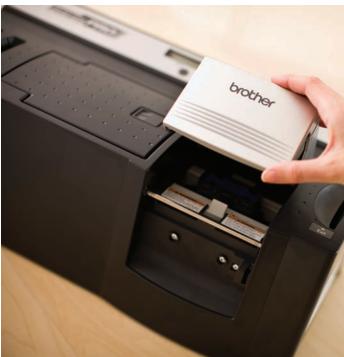

1. Start the Stamp Editor program on your PC and then create any image you wish.

System will instantly transfer the image you have prepared on your computer screen onto a transparent film, which will be loaded automatically from the magazine tray inside. 600 dpi thermal transfer printing will reproduce every detail from your graphics. Open the window and you will

see the film (positive master) for your stamp positioned above the Xenon Flash

2. The Stampcreator® PRO

stamp creation bay above the Xenon flash assembly.

3. Position a blank stamp in the 4. When the door to the stamp creation bay is shut, the Xenon flash is automatically triggered.